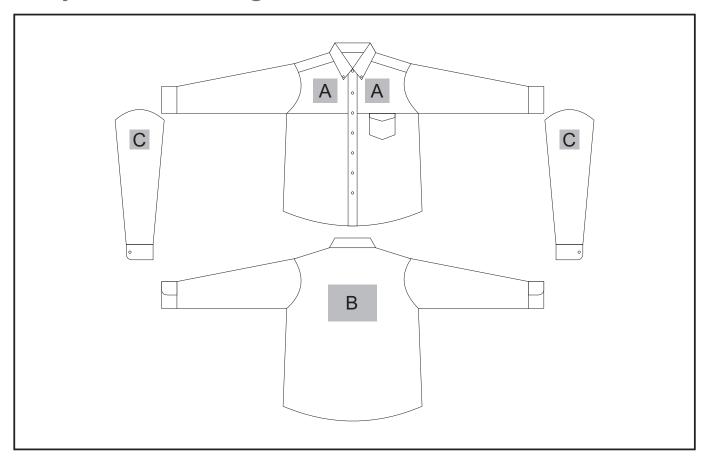

## **Branding Options:**

### **Position A**

- 1. Embroidery (EMB) 9 colours Size: 100mm diameter
- 2. Screen Print (SC) 1 colours Size: 100mm wide x 60mm high
- 3. Digital Transfer Clothing (DTC) Full colour Size: 100mm wide x 100mm high

### **Position B**

- 1. Embroidery (EMB) 9 colours Size: 200mm wide x 150mm high
- 2. Screen Print (SC) 1 colours Size: 200mm wide x 150mm high
- 3. Digital Transfer Clothing (DTC) Full colour Size: 210mm wide x 148mm high

#### **Position C**

- 1. Embroidery (EMB) 9 colours Size: 80mm diameter
- 2. Screen Print (SC) 1 colours Size: 60mm wide x 60mm high
- 3. Digital Transfer Clothing (DTC) Full colour Size: 80mm wide x 80mm high